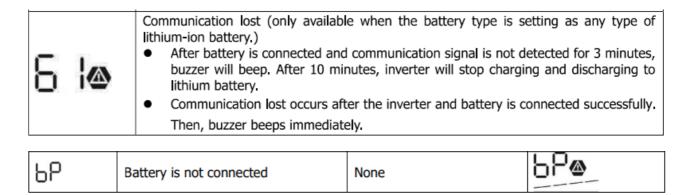

- If you receive the above two codes, this means that the communication between the batteries and the inverter has been interrupted.
- Please check that the correct battery type has been selected under setting #5. If these codes remain, please contact your installer for further assistance.