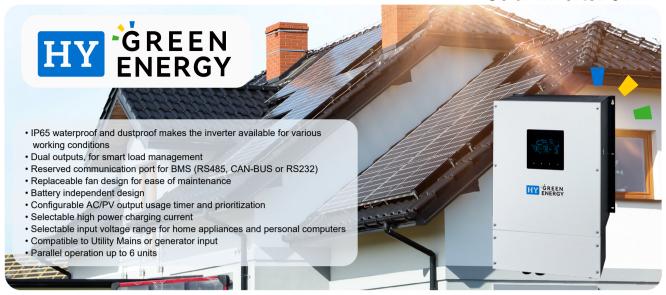

## **Solar Inverter 8 KVA**

| MODEL                                                                | Axpert WP TWIN 8K                                               |
|----------------------------------------------------------------------|-----------------------------------------------------------------|
| RATED POWER                                                          | 8000VA/8000W                                                    |
| PARALLEL CAPABILITY                                                  | YES, 6 units                                                    |
| INPUT                                                                |                                                                 |
| Voltage                                                              | 230 VAC                                                         |
| Selectable Voltage Range                                             | 170-280 VAC (For Computers)<br>90-280 VAC (For Home Appliances) |
| Frequency Range                                                      | 50 Hz/60 Hz (Auto sensing)                                      |
| ОИТРИТ                                                               |                                                                 |
| AC Voltage Regulation (Batt. Mode)                                   | 230VAC ± 5%                                                     |
| Surge Power                                                          | 16000VA                                                         |
| Efficiency (Peak)                                                    | 93%                                                             |
| Transfer Time                                                        | 10 ms (For Personal Computers), 20 ms (For Home Appliances)     |
| Waveform                                                             | Pure sine wave                                                  |
| No Load Power Consumption                                            | < 85W                                                           |
| BATTERY                                                              |                                                                 |
| Battery Voltage                                                      | 48 VDC                                                          |
| Floating Charge Voltage                                              | 54 VDC                                                          |
| Overcharge Protection                                                | 66 VDC                                                          |
| SOLAR CHARGER & AC CHARGER                                           |                                                                 |
| Solar Charger Type                                                   | MPPT                                                            |
| Maximum PV Array Power                                               | 8000W (4000W x 2)                                               |
| MPPT Range @ Operating Voltage                                       | 90 ~ 450 VDC                                                    |
| Maximum PV Array Open Circuit Voltage                                | 500 VDC                                                         |
| Maximum PV Input Current                                             | 18 A x 2                                                        |
| Maximum Solar Charge Current                                         | 150 A                                                           |
| Maximum AC Charge Current                                            | 120 A                                                           |
| Maximum Charge Current                                               | 150 A                                                           |
| PHYSICAL                                                             |                                                                 |
| Dimension, D x W x H (mm)                                            | 210 x 435 x 665                                                 |
| Net Weight (kgs)                                                     | 32                                                              |
| Communication Interface                                              | USB/RS-232/Dry Contact/RS485/WiFi/BMS                           |
| OPERATING ENVIRONMENT                                                |                                                                 |
| Humidity                                                             | 5% to 95% Relative Humidity (Non-condensing)                    |
| Operating Temperature                                                | -10°C to 50°C                                                   |
| Storage Temperature                                                  | -15°C to 60°C                                                   |
| STANDARD                                                             |                                                                 |
| Compliance Safety                                                    | CE                                                              |
| Product specifications are subject to change without further notice. |                                                                 |