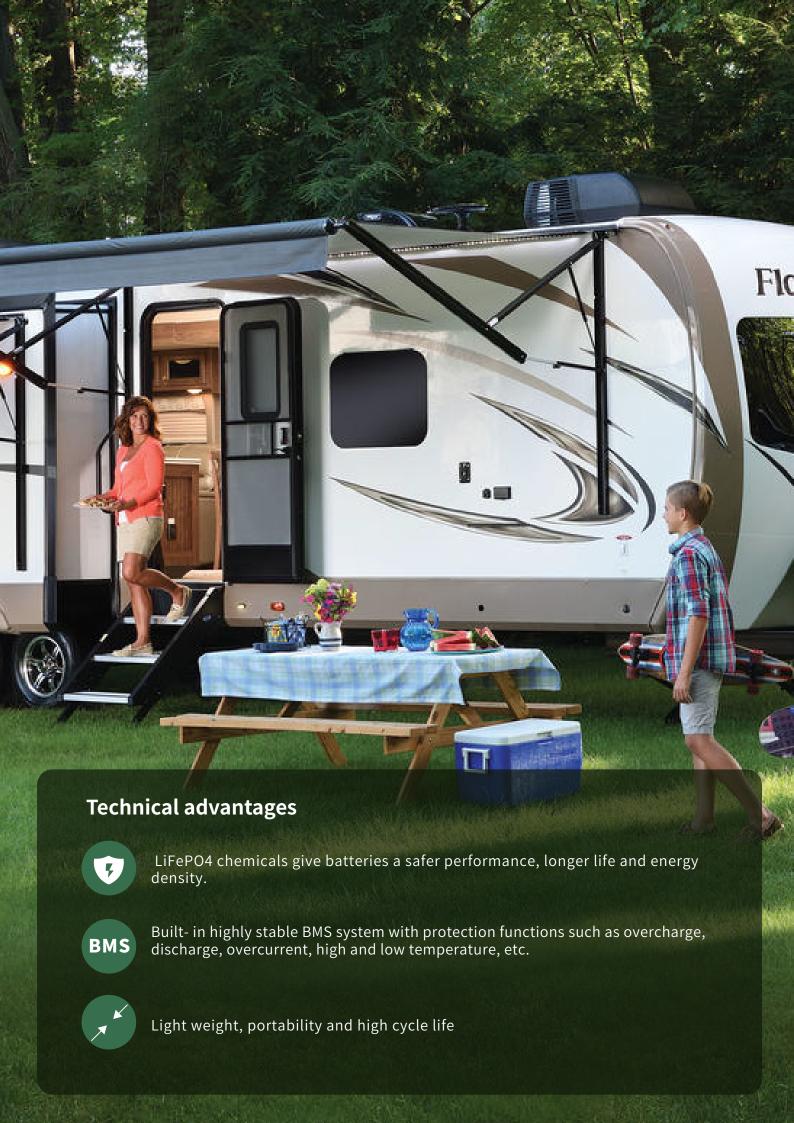

## Mobile power supply



## **Multifunctional use**

- RV mobile battery
- Emergency power supply etc.





## **Technical parameter**

| Туре                            | HC-GF-12.8                            |
|---------------------------------|---------------------------------------|
| Battery Type                    | LiFePO4@GF                            |
| Compound Mode                   | 1P4S                                  |
| Rated Battery Voltage           | 12.8V                                 |
| Energy                          | 1280Wh                                |
| Nominal capacity                | 100Ah                                 |
| Standard charge current         | 100A                                  |
| Max charging current            | 100A                                  |
| End charge current              | 2A                                    |
| Standa